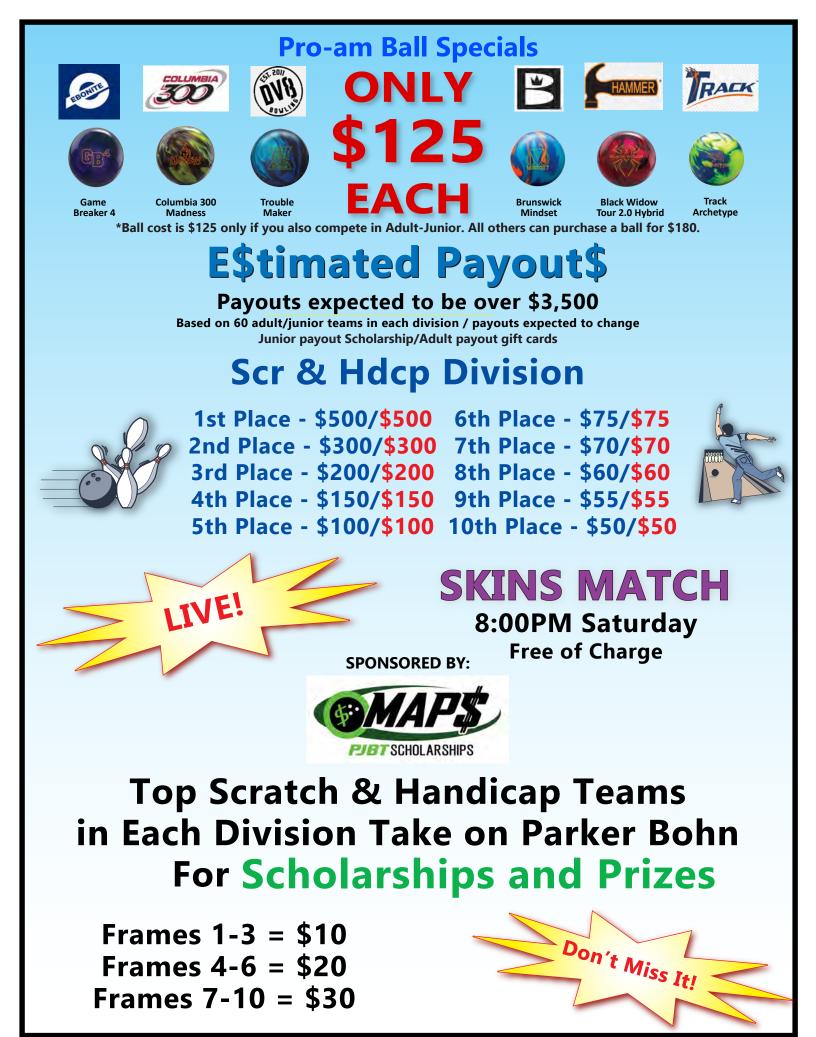

## **GUARANTEED TOP PRIZE: \$500**

Payout are based on a 1:6 ratio - 2 Divisions Scratch & Handicap **SPACE LIMITED!** Maximum 72 Teams Per Squad **DON'T GET SHUT OUT!** Re-Entries allowed - Subject to availability Payout estimates for tournament and skins match on back

## Tournament Format

Each team bowls four qualifying games. Final results are determined after four games. Bowlers will sign up for Scratch or Handicap based on Team average of 400. Teams with 405+ average must bowl scratch. Bowlers must use their highest league average for 2022-2023 with 21 games bowled. All others bowl scratch. The handicap is 90% of 400 for each team. In addition, all averages in a sport league will be rerated. The top 1:6 in each division wins scholarship prizes. The top scratch & handicap teams in each division return to bowl Parker Bohn III in live skins match Saturday night immediately following the 4:00 squad.

TOP FINISHERS TAKE ON A PBA PROFESSIONAL FOR SCHOLARSHIPS AND PRIZES IN OUR LIVE SKINS MATCH ON SATURDAY NIGHT AT 8PM AT BOWLERO LIMERICK BOWL! \*Public is welcome to attend PBA style rolloffs free of charge