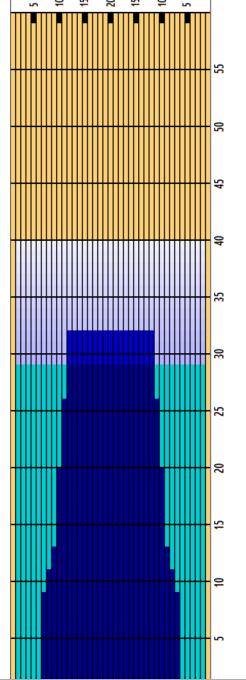

## 2022-2023 PJBT #4 - 40

Oil Pattern Distance 40 **Forward Oil Total** 18.5 mL **Tank Configuration** N/A

**Reverse Brush Drop Reverse Oil Total Tank A Conditioner** 

36 9.45 mL Kegel Oil Per Board **Volume Oil Total Tank B Conditioner** 

Multi ul 27.95 mL Kegel

|   | START | STOP | LOADS | MICS | SPEED | BUFFER | TANK | CROSSED | START | END  | FEET | T.OIL |
|---|-------|------|-------|------|-------|--------|------|---------|-------|------|------|-------|
| 1 | 2L    | 2R   | 5     | 50   | 18    | 3      | Α    | 185     | 0.0   | 10.2 | 10.2 | 9250  |
| 2 | 2L    | 2R   | 4     | 40   | 18    | 3      | Α    | 148     | 10.2  | 20.4 | 10.2 | 5920  |
| 3 | 2L    | 2R   | 3     | 30   | 22    | 3      | Α    | 111     | 20.4  | 29.7 | 9.3  | 3330  |
| 4 | 2L    | 2R   | 0     | 30   | 22    | 3      | Α    | 0       | 29.7  | 40.0 | 10.3 | 0     |
|   |       |      |       |      |       |        |      |         |       |      |      |       |
|   |       |      |       |      |       |        |      |         |       |      |      |       |
|   |       |      |       |      |       |        |      |         |       |      |      |       |
|   |       |      |       |      |       |        |      |         |       |      |      |       |
|   |       |      |       |      |       |        |      |         |       |      |      |       |
|   |       |      |       |      |       |        |      |         |       |      |      |       |
|   |       |      |       |      |       |        |      |         |       |      |      |       |

|      | L 2<br>2L 1 | 2R<br>12R | 0 | 50 | 26 | 3 | Α | 0  | 40.0 | 22.0 |      | _    |
|------|-------------|-----------|---|----|----|---|---|----|------|------|------|------|
|      | 2L 1        | 12R       |   |    |    | _ | ^ | U  | 40.0 | 32.0 | -8.0 | 0    |
| 3 11 |             | 1211      | 2 | 50 | 22 | 3 | Α | 34 | 32.0 | 25.8 | -6.2 | 1700 |
|      | 1L 1        | 11R       | 2 | 50 | 22 | 3 | Α | 38 | 25.8 | 19.6 | -6.2 | 1900 |
| 4 10 | 0L 1        | 10R       | 2 | 50 | 22 | 3 | Α | 42 | 19.6 | 13.4 | -6.2 | 2100 |
| 5 9L | L 9         | 9R        | 1 | 50 | 18 | 3 | Α | 23 | 13.4 | 10.9 | -2.5 | 1150 |
| 6 8L | L 8         | 8R        | 1 | 50 | 14 | 3 | Α | 25 | 10.9 | 9.0  | -1.9 | 1250 |
| 7 7L | L i         | 7R        | 1 | 50 | 14 | 3 | Α | 27 | 9.0  | 7.1  | -1.9 | 1350 |
| 8 2L | L a         | 2R        | 0 | 50 | 14 | 3 | Α | 0  | 7.1  | 0.0  | -7.1 | 0    |