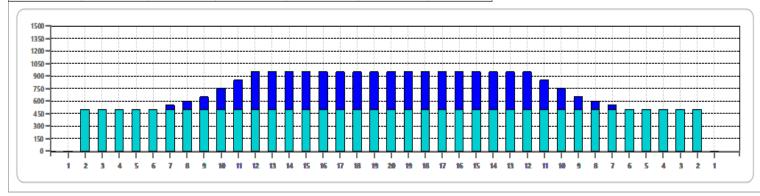

Cleaner Ratio Main Mix Cleaner Ratio Back End Mix Cleaner Ratio Back End Distance Buffer RPM: 4 = 700 | 3 = 500 | 2 = 200 | 1 = 100

NA NA NA Forward Reverse Combined

| Item             | 3L-7L:18L-18R  | 8L-12L:18L-18R | 13L-17L:18L-18R | 18L-18R:17R-13R | 18L-18R:12R-8R | 18L-18R:7R-3R  |
|------------------|----------------|----------------|-----------------|-----------------|----------------|----------------|
| Description      | Outside:Middle | Middle:Middle  | Inside:Middle   | Mlddle: Inside  | Middle:Middle  | Middle:Outside |
| Track Zone Ratio | 1.86           | 1.25           | 1               | 1               | 1.25           | 1.86           |